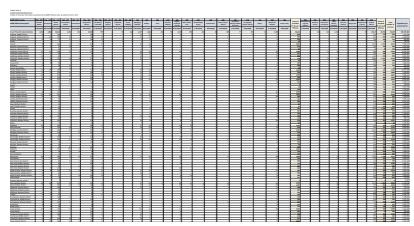

# Federal Table 7 DOJ OIG Number of Arrestees

by NIBRS Offense Code by Judicial District, 2017

| NIBRS Offense Code                                          | 11A - 11D    | 13A - 13C          | 23A - 23H                 | 26A - 26E      | 35A - 35B              | 36A - 36B                    | 250                        | 270                     | 280                            | 210                                                           | 510        |                                               | 902                                                                                       |                                               |                                 |                                     |
|-------------------------------------------------------------|--------------|--------------------|---------------------------|----------------|------------------------|------------------------------|----------------------------|-------------------------|--------------------------------|---------------------------------------------------------------|------------|-----------------------------------------------|-------------------------------------------------------------------------------------------|-----------------------------------------------|---------------------------------|-------------------------------------|
| NIBITS Offense Description                                  | Sex offenses | Assult<br>offenses | Larceny/theft<br>offenses | Fraud offenses | Drug/narcotic offenses | Sex offenses,<br>nonforcible | Counterfeitin<br>g/forgery | Embezziement # Arrested | Stolen<br>property<br>offenses | Destruction/damage<br>/vandalism of<br>property<br># Arrested | Bribery    | Count of arrestees<br>for Group A<br>Offenses | All other<br>offenses<br>(includes all<br>alcohol &<br>tobacco<br>offenses)<br># Arrested | Count of arrestees<br>for Group B<br>Offenses | Total<br>number of<br>arrestees | Population per<br>Judicial District |
| Grand Total All Judicial Districts                          | # Arrested   | # Arrested         | # Arrested                | # Arrested     | # Arrested             |                              | # Arrested                 | # Arrested              | N AFTERED                      | # Arrested                                                    | # Arrested | 88                                            | # Arrested                                                                                | 15                                            | 103                             | 329,376.00                          |
| Alabama, Middle District                                    | 10           | -                  | -                         | - 20           | - 12                   | -                            | -                          | - 2                     | -                              |                                                               | 32         | - 80                                          | 15                                                                                        | - 15                                          | 103                             | 1.151.8                             |
| Alabama, Northern District                                  |              | 0                  | -                         | -              | - 0                    | -                            | 0                          | 0                       | ,                              |                                                               | ,          | - :                                           |                                                                                           |                                               | - :                             | 2.878.0                             |
| Alabama, Northern District                                  |              |                    | -                         | -              | - 0                    | - 0                          | 0                          |                         | ,                              |                                                               | -          | 1                                             |                                                                                           |                                               |                                 | 2,878,08                            |
| Alaska                                                      |              | - 0                |                           |                | -                      | -                            |                            | 0                       | -                              |                                                               | -          | -                                             |                                                                                           |                                               |                                 | 739.7                               |
| Arizona                                                     |              | - 0                |                           | 2              | - 0                    | -                            | - 0                        | 0                       | -                              | -                                                             | - 0        |                                               | -                                                                                         |                                               |                                 | 7.016.2                             |
| Arizona<br>Arkansas, Eastern District                       |              | - 0                | -                         | 2              | - 0                    | 1                            | 0                          |                         | 1                              |                                                               | 1 1        |                                               | - 1                                                                                       | 1                                             | - 6                             | 7,016,2                             |
| Arkansas, Eastern District<br>Arkansas, Western District    |              | - 0                |                           |                | - 0                    | -                            | 0                          |                         |                                |                                                               | -          |                                               | -                                                                                         |                                               | - 0                             | 1,841,4                             |
|                                                             |              |                    |                           | -              |                        |                              |                            |                         |                                | -                                                             |            | 0                                             |                                                                                           |                                               | 0                               | 1,362,6                             |
| California, Central District                                |              | -                  | -                         | 3              | - 0                    | - 0                          |                            |                         |                                | -                                                             | - 0        | 4                                             | - 0                                                                                       |                                               | 4                               | 19,520,31<br>8,094.41               |
| California, Eastern District                                |              | 0                  | - 0                       | - 0            | 1 0                    |                              | 0                          | 0                       |                                |                                                               | - 0        | - 1                                           | 0                                                                                         |                                               | - 1                             | 8,094,41<br>8,401,31                |
| California, Northern District California, Southern District |              | 0                  |                           | - 0            | - 0                    | - 0                          |                            |                         | -                              |                                                               | - 0        | - 1                                           | - 0                                                                                       |                                               | - 1                             | 8,401,30<br>3,520,5                 |
| Colorado                                                    |              |                    | _                         | -              |                        |                              | 0                          | 0                       |                                |                                                               |            | 1                                             | 0                                                                                         |                                               |                                 | 5,607.1                             |
| Connecticut                                                 |              | - 0                |                           | -              |                        |                              | 0                          |                         |                                | -                                                             |            | 0                                             |                                                                                           |                                               | 0                               | 3,588.1                             |
|                                                             |              |                    |                           |                |                        |                              |                            |                         | ,                              | -                                                             |            |                                               |                                                                                           |                                               | 0                               |                                     |
| Delaware<br>District of Columbia                            |              | - 0                |                           |                | - 0                    | - 0                          | 0                          | 0                       |                                |                                                               | - 0        |                                               | - 0                                                                                       |                                               |                                 | 961,91<br>693.91                    |
| District of Columbia<br>Florida, Middle District            |              |                    |                           | 1              |                        | - 0                          | 0                          |                         |                                |                                                               | - 0        | - 1                                           | 0                                                                                         |                                               | - 1                             | 12.117.4                            |
| Florida, Middle District<br>Florida, Northern District      |              | - 0                |                           |                | - 0                    | -                            | 0                          | 0                       | -                              |                                                               | 1          | 1                                             | - 0                                                                                       |                                               | - 1                             | 12,117,4                            |
|                                                             |              | - 0                |                           | -              | - 0                    | -                            |                            |                         |                                |                                                               | -          |                                               |                                                                                           |                                               |                                 |                                     |
| Florida, Southern District                                  |              | - 0                | -                         | -              |                        | - 1                          |                            |                         |                                |                                                               | - 0        | 2                                             | - 0                                                                                       |                                               | 2                               | 7,008,1                             |
| Georgia, Middle District                                    |              |                    |                           | 0              | - 0                    | - 0                          | 0                          | 0                       |                                |                                                               | - 0        |                                               | 0                                                                                         |                                               |                                 | 2,011,1                             |
| Georgia, Northern District                                  |              | 2                  |                           | 0              | - 0                    | - 0                          | 0                          | 0                       |                                |                                                               |            | 2                                             | - 1                                                                                       | 1                                             | 3                               | 6,831,4                             |
| Georgia, Southern District                                  |              |                    |                           |                | 1                      | - 0                          |                            | _                       |                                |                                                               | 3          | 4                                             |                                                                                           |                                               | 4                               | 1,586,7                             |
| Guam <sup>1</sup>                                           | 0            | 0                  | 0                         | 0              | 0                      | 0                            | 0                          | 0                       |                                |                                                               | 0          | 0                                             | 0                                                                                         | 0                                             | 0                               | 159,3                               |
| Hawaii                                                      |              | 0                  |                           | 1              |                        | 0                            | 0                          | 0                       |                                |                                                               | 0          | 1                                             | 0                                                                                         | 0                                             | 1                               | 1,427,5                             |
| Idaho                                                       |              | 0                  |                           | 0              | 0                      | 0                            | 0                          | 0                       |                                |                                                               | 0          | 0                                             | 0                                                                                         | 0                                             | 0                               | 1,716,9                             |
| Illinois, Central District                                  | 0            | 0                  | 0                         | 0              | 0                      | 0                            | 0                          | 0                       |                                |                                                               | 0          | 0                                             | 0                                                                                         | 0                                             | 0                               | 2,209,5                             |
| Illinois, Northern District                                 | 0            | 0                  |                           | 0              | 0                      | 0                            | 0                          | 0                       |                                |                                                               | 0          | 0                                             | 0                                                                                         | 0                                             | 0                               | 9,334,0                             |
| Illinois, Southern District                                 | 0            | ٥                  | 0                         | 0              | 0                      | 0                            | 0                          | 0                       |                                |                                                               | 0          | 0                                             | 0                                                                                         | 0                                             | 0                               | 1,258,5                             |
| Indiana, Northern District                                  |              | 0                  |                           | 0              | 0                      | 0                            | 0                          | 0                       |                                |                                                               | 0          | 0                                             | 0                                                                                         | 0                                             | 0                               | 2,595,1                             |
| Indiana, Southern District                                  | ٥            | 0                  |                           | 0              | 0                      | 0                            | 0                          | 0                       |                                |                                                               |            | 1                                             | 0                                                                                         |                                               | 1                               | 4,071,6                             |
| lows, Northern District                                     | 0            | 0                  |                           | 0              | 0                      | 0                            | 0                          | 0                       |                                |                                                               | 0          | 0                                             | 0                                                                                         |                                               | 0                               | 1,325,6                             |
| lows, Southern District                                     |              | 0                  |                           |                | 0                      |                              | 0                          | 0                       | - 0                            |                                                               | 0          | 0                                             | 0                                                                                         |                                               | 0                               | 1,820,0                             |
| Kansas                                                      | 0            | 0                  |                           | 0              | 0                      |                              | 0                          | 0                       | - 0                            |                                                               | 0          | 0                                             | 0                                                                                         | 0                                             | 0                               | 2,913,1                             |
| Kentucky, Eastern District                                  | 0            | 0                  |                           | 0              | 1                      |                              | 0                          | 0                       |                                |                                                               | 3          | 4                                             | 1                                                                                         | 1                                             | 5                               | 2,211,2                             |
| Kentucky, Western District                                  | 0            | 0                  |                           | 0              |                        |                              | 0                          | 0                       |                                |                                                               |            | 0                                             | 0                                                                                         | 0                                             | 0                               | 2,242,9                             |
| Louisiana, Eastern District                                 |              | 0                  |                           | 0              | - 1                    | 0                            | 0                          | 0                       | -                              | 1 3                                                           |            | 2                                             | 0                                                                                         | 0                                             | 2                               | 1,687,3                             |
| Louisiana, Middle District                                  |              | 0                  |                           |                |                        |                              | - 0                        |                         |                                | -                                                             |            | 0                                             | 0                                                                                         |                                               | 0                               | 836.77                              |

Click on Thumbnail above to jump to table in Appendix Federal Table 7, Download Excel