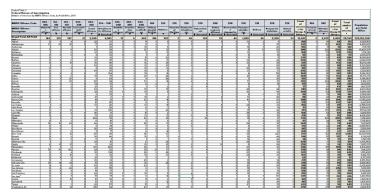

# Federal Table 1 Offenses Known to Law Enforcement

by Federal Agency, 2017

| Agency                                    | Unit/Office                                                     | Violent<br>crime | Murder and nonnegligent manslaughter | Rape    | Robbery | Aggravated assault | Property crime | Burglary  | Larceny-<br>theft | Motor<br>vehicle<br>theft | Arson   |
|-------------------------------------------|-----------------------------------------------------------------|------------------|--------------------------------------|---------|---------|--------------------|----------------|-----------|-------------------|---------------------------|---------|
| National Institutes of Health             |                                                                 | 0                | 0                                    | 0       | 0       | 0                  | 78             | 0         | 78                | 0                         | 0       |
| United States Department of the Interior: | Bureau of Indian Affairs <sup>1</sup> Bureau of Land Management | 10               | 0                                    | 0       | 0       | 10                 | 561            | 10        | 517               | 34                        | 3       |
|                                           | Bureau of Reclamation                                           | 0                | 0                                    | 0       | 0       | 0                  | 1              | 1         | 0                 | 0                         | 0       |
|                                           | Fish and Wildlife Service<br>National Park Service              | 14<br>276        | 0<br>7                               | 1<br>49 | 1<br>62 | 12<br>158          | 140<br>4,368   | 17<br>119 | 106<br>4,155      | 17<br>94                  | 2<br>44 |

<sup>&</sup>lt;sup>1</sup>The Bureau of Indian Affairs submits these statistics to the FBI Uniform Crime Reporting Program on a monthly basis throughout the calendar year and can be found in Table 11 of *Crime in the United States, 2017*.