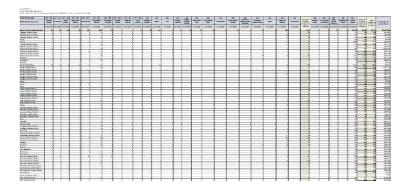

#### **FBI Number of Arrestees**

by NIBRS Offense Code by FBI Field Office, 2017

Click on Thumbnail to jump to table in Appendix

## Federal Table 3, download Excel

Because of the interest in the crime of Child Exploitation, UCR staff present this extraction from Federal Table 3. These extracted data are included in the table above under the headings: Kidnapping and Abduction, Pornography and Obscene Material, Sex Offenses, and Human Trafficking.