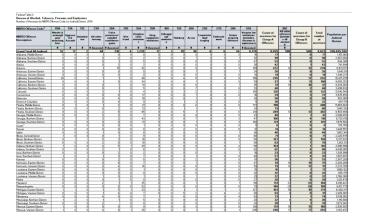

#### **FBI Number of Arrestees for Child Exploitation**

by NIBRS Offense Code by FBI Field Office, 2017

Federal Table 3A

Federal Bureau of Investigation

Number of Arrestees for Child Exploitation, 2017

| Field Office | Arrests | Population per<br>Field Office |
|--------------|---------|--------------------------------|
| Albany       | 44      | 4,029,168                      |
| Albuquerque  | 23      | 2,088,070                      |
| Anchorage    | 24      | 739,795                        |
| Atlanta      | 29      | 10,429,379                     |
| Baltimore    | 23      | 7,014,116                      |
| Birmingham   | 9       | 2,874,079                      |
| Boston       | 24      | 10,598,160                     |
| Buffalo      | 48      | 2,804,099                      |
| Charlotte    | 46      | 10,273,419                     |
| Chicago      | 15      | 9,327,020                      |
| Cincinnati   | 38      | 5,928,861                      |
| Cleveland    | 25      | 5,729,748                      |
| Columbia     | 11      | 5,024,369                      |
| Dallas       | 45      | 10,773,377                     |
| Denver       | 10      | 6,186,469                      |
| Detroit      | 125     | 9,962,311                      |
| El Paso      | 9       | 1,279,350                      |
| Honolulu     | 7       | 1,427,538                      |
| Houston      | 66      | 8,633,769                      |
| Indianapolis | 56      | 6,666,818                      |
| Jackson      | 16      | 2,384,100                      |
| Jacksonville | 19      | 5,234,632                      |
| Kansas City  | 60      | 6,030,223                      |
| Knoxville    | 10      | 2,621,128                      |
| Las Vegas    | 39      | 2,998,039                      |
| Little Rock  | 14      | 3,004,279                      |

Click on Thumbnail to jump to table in Appendix

Federal Table 3A, download Excel